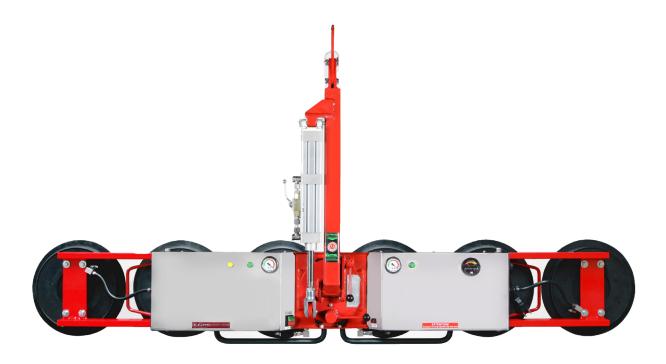

## **SGL GP INLINE SLIM**

## **DESCRIPTION**

- An Excellent lightweight in-line vaccum lifter with options of 450kg 6 pads/ 300kg 4 pads
- Short eye hook for glazing under soffits / overhangs. Ideal for overlights
- · Cabled remote control with two button suction release for added safety
- Transport box for easier manouvrability
- Low vacuum alert
- Dual circuit 2 pumps, 2 Vacuum tanks

## **SPECIFICATIONS**

| Min Glass Size:   | 1400mm x 380mm (300kg) / 2350mm x 380mm (450kg)                            |
|-------------------|----------------------------------------------------------------------------|
| Min Glass Width:  | 380mm                                                                      |
| Max Glass Size:   | 1500mm x 4000mm                                                            |
| Lift Capacity:    | 300kg (4 cups) / 450kg (6 cups)                                            |
| Total Rig Weight: | 45kg                                                                       |
| Rig Size:         | 2310mm (Length) x 330mm (Width) x 190mm (Depth)                            |
| Tilt:             | Manual - 90 degrees (with hydraulic tilt assist to hold load at any angle) |
| Rotate:           | Manual - 360 degrees unlimited, locks in every 45 degrees                  |