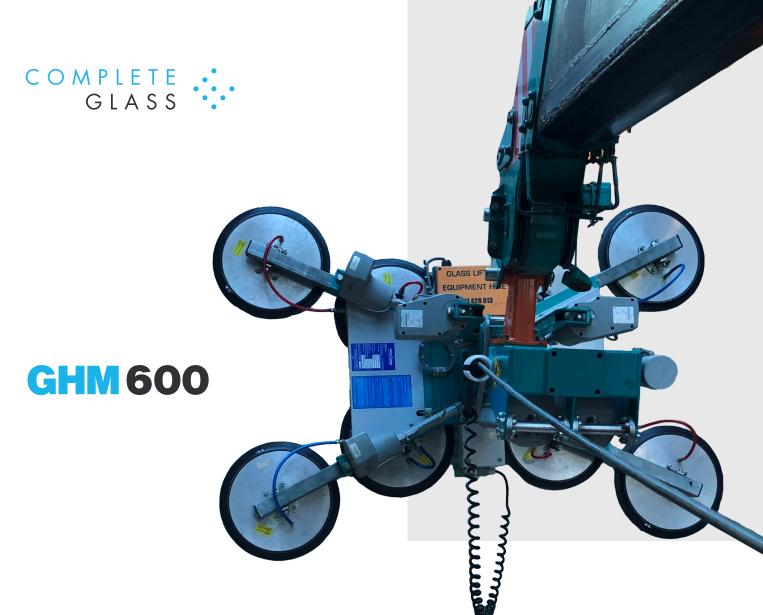

## **DESCRIPTION**

- .
- SLL 300kg (4 pads) / 600kg (8 pads) Rotating, swivelling and tilting functions are all remote controlled .
- Voltage pump: 24DC, 2 rechargable batteries .
- Vacuum gauge for each circuit •
- Audio and visual low vacuum alert •
- Attachment for mini-crane, extention arms avaliable .

## **SPECIFICATIONS**

| Dimensions HxWxD (with extentions): | 850mm(1280)x960mm(1880mm)x1280mm                                                                        |
|-------------------------------------|---------------------------------------------------------------------------------------------------------|
| Powered Movement:                   | Head unit: Up and Down 60 degrees, Pad frame: rotation 95 degrees, Head slew: Left and Right 40 degrees |
| Vacuum System:                      | Dual circuit vacuum with 2 pumps and 2 vacuum tanks                                                     |
| Weight of lifter.                   | 170kg                                                                                                   |
| Pad Dimensions:                     | 4x400mm // 8x400mm                                                                                      |