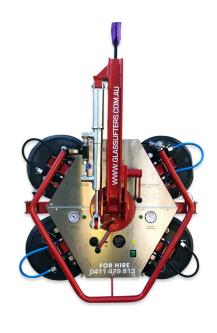

## **8P SPIDER SWL 600KG**

## **DESCRIPTION**

- · Safe Working Load 600kg
- Hydraulic tilt assist
- Dual vacuum pumps
- Quick release pads and vacuum lines for easy configuration
- · Direct lifting eye on frame to assist lifting overhangs and vertical hanging
- 190mm deep frame for working between structure and scaffold
- Audio-visual low vacuum alert

## **SPECIFICATIONS**

| Min Glass Size:   | 150kg - 2 cups diagonal on main frame 1000mm x 400mm<br>300kg - 4 cups on main frame 850mm x 750mm<br>300kg - 4 cups inline (2 cups on extensions/2 on main frame) 2200mm x 500mm<br>600kg - 8 cups (4 on main frame/4 on extensions) 1900mm x 1400mm |
|-------------------|-------------------------------------------------------------------------------------------------------------------------------------------------------------------------------------------------------------------------------------------------------|
| Max Glass Size:   | 2000mm x 2200mm (with cups on main frame)<br>3000mm x 5000mm (with extension arms)                                                                                                                                                                    |
| Lift Capacity:    | 600kg                                                                                                                                                                                                                                                 |
| Total Rig Weight: | 75kg                                                                                                                                                                                                                                                  |
| Rig Size:         | 705mm (Height) x 808mm (Width) x 200mm (Depth)                                                                                                                                                                                                        |
| Tilt:             | Manual - 90 degrees                                                                                                                                                                                                                                   |
| Rotate:           | Manual - 360 degrees                                                                                                                                                                                                                                  |