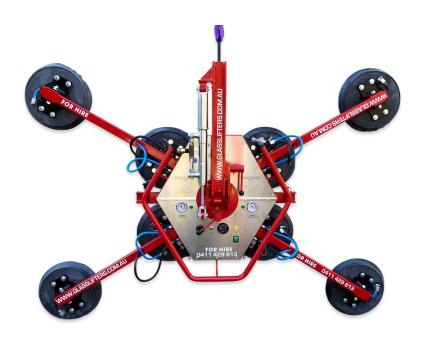

## **8P SPIDER SWL 600KG**

## **DESCRIPTION**

- · Safe Working Load 600kg
- Hydraulic tilt assist
- Dual vacuum pumps
- Quick release pads and vacuum lines for easy configuration
- · Direct lifting eye on frame to assist lifting overhangs and vertical hanging
- 190mm deep frame for working between structure and scaffold
- Audio-visual low vacuum alert

## **SPECIFICATIONS**

| Min Glass Size:   | 150kg - 2 cups diagonal on main frame 1000mm x 400mm<br>300kg - 4 cups on main frame 850mm x 750mm<br>300kg - 4 cups inline (2 cups on extensions/2 on main frame) 2200mm x 500mm<br>600kg - 8 cups (4 on main frame/4 on extensions) 1900mm x 1400mm |
|-------------------|-------------------------------------------------------------------------------------------------------------------------------------------------------------------------------------------------------------------------------------------------------|
| Max Glass Size:   | 2000mm x 2200mm (with cups on main frame)<br>3000mm x 5000mm (with extension arms)                                                                                                                                                                    |
| Lift Capacity:    | 600kg                                                                                                                                                                                                                                                 |
| Total Rig Weight: | 75kg                                                                                                                                                                                                                                                  |
| Rig Size:         | 705mm (Height) x 808mm (Width) x 200mm (Depth)                                                                                                                                                                                                        |
| Tilt:             | Manual - 90 degrees                                                                                                                                                                                                                                   |
| Rotate:           | Manual - 360 degrees                                                                                                                                                                                                                                  |